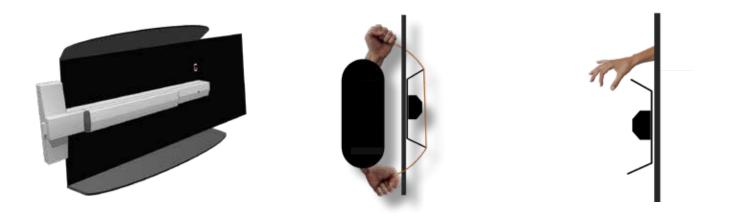

#### **Features**

- Easy self-drilling screw or tack weld installation
- Adjustable width for gates up to 48" wide
- Accommodates standard Panic Bar hardware brands (Von Duprin, Cal-Royal, etc.)
- SlipEdge<sup>™</sup> design to prevent outside wire opening
- ADA compliant
- Designed to prevent reach-through
- Made in the USA with US steel