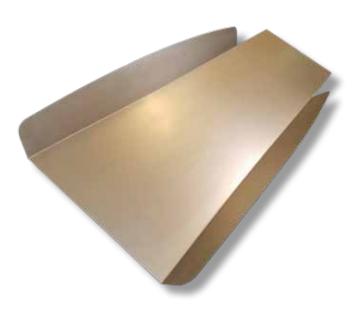

### BarGuard™

#### **Features**

- Easy self-drilling screw or tack weld installation
- Adjustable width for gates up to 48" wide
- Accommodates standard Panic Bar hardware brands (Von Duprin, Cal-Royal, etc.)
- SlipEdge<sup>™</sup> design to prevent outside wire opening
- ADA compliant
- Designed to prevent reach-through
- Made in the USA with US steel

## **TORXUN BarGuard**<sup>™</sup>

| Technical Data      |                                 |
|---------------------|---------------------------------|
| Facility            | Data                            |
| Weight              | 15 lbs                          |
| Steel               | 16 gauge                        |
| Dimensions          | flat plate: 14" high x 48" wide |
| Shipping dimensions | 18" x 4" x 48"                  |
|                     |                                 |