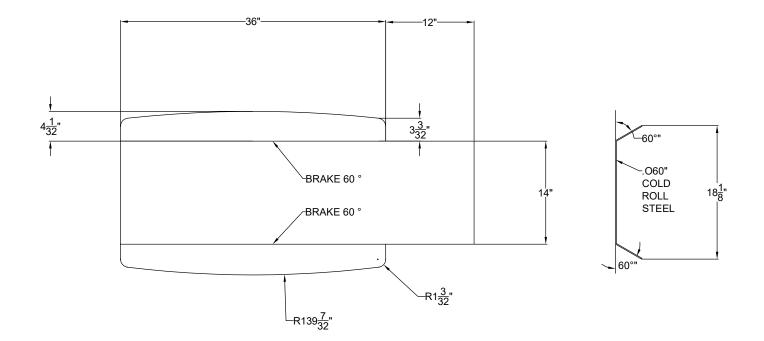

## **TORXUN BarGuard**<sup>™</sup>

| Technical Data      |                                 |
|---------------------|---------------------------------|
| Facility            | Data                            |
| Weight              | 15 lbs                          |
| Steel               | 16 gauge                        |
| Dimensions          | flat plate: 14" high x 48" wide |
| Shipping dimensions | 18" x 4" x 48"                  |
|                     |                                 |