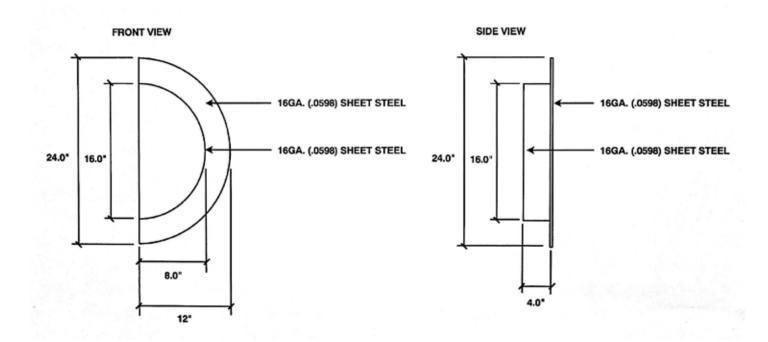

#### **Features**

- Meticulously welded and finished for long life and function
- Easy weldable assembly for easy installation into new or existing pedestrian gate
- 24" high, 12" half-moon wide and 4" deep for complete surround of lock lever and unencumbered lever access
- Prevents opening the gate with wire or reach through
- ADA compliant design
- Made in the USA with USA steel

## **TORXUN Lock Guard**

| Technical Data        |          |           |
|-----------------------|----------|-----------|
|                       | Facility | Data      |
| Sheet metal           |          | 16 GA     |
| ard                   | Height   | 16"       |
| Handle Guard          | Width    | 8"        |
| Han                   | Depth    | 4"        |
| Flat plate dimensions |          | 24" x 12" |
|                       |          |           |