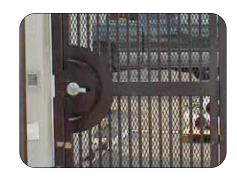

#### **Features**

- Meticulously welded and finished for long life and function
- Easy weldable assembly for easy installation into new or existing pedestrian gate
- 24" high, 12" half-moon wide and 4" deep for complete surround of lock lever and unencumbered lever access
- Prevents opening the gate with wire or reach through
- ADA compliant design
- Made in the USA with USA steel