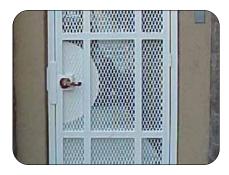

#### **Features**

- Meticulously welded and finished for long life and function
- Easy weldable assembly for easy installation into new or existing pedestrian gate
- 24" high, 12" half-moon wide and 4" deep for complete surround of lock lever and unencumbered lever access
- Prevents opening the gate with wire or reach through
- ADA compliant design
- Made in the USA with USA steel