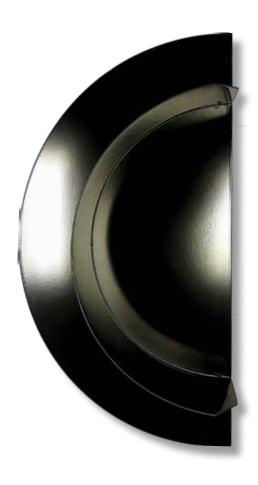

### **Lock Guard**

#### **Features**

- Meticulously welded and finished for long life and function
- Easy weldable assembly for easy installation into new or existing pedestrian gate
- 24" high, 12" half-moon wide and 4" deep for complete surround of lock lever and unencumbered lever access
- Prevents opening the gate with wire or reach through
- ADA compliant design
- Made in the USA with USA steel

## **TORXUN Lock Guard**

| Technical Data        |          |           |
|-----------------------|----------|-----------|
|                       | Facility | Data      |
| Sheet metal           |          | 16 GA     |
| ard                   | Height   | 16"       |
| Handle Guard          | Width    | 8"        |
| Han                   | Depth    | 4"        |
| Flat plate dimensions |          | 24" x 12" |
|                       |          |           |