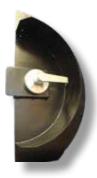

#### **Features**

- Meticulously welded and finished for long life and function
- Easy weldable assembly for easy installation into new or existing pedestrian gate
- 24" high, 12" half-moon wide and 4" deep for complete surround of lock lever and unencumbered lever access
- Prevents opening the gate with wire or reach through
- ADA compliant design
- Made in the USA with USA steel

## **TORXUN Lock Guard**

| Technical Data        |          |           |
|-----------------------|----------|-----------|
|                       | Facility | Data      |
| Sheet metal           |          | 16 GA     |
| ard                   | Height   | 16"       |
| Handle Guard          | Width    | 8"        |
| Han                   | Depth    | 4"        |
| Flat plate dimensions |          | 24" x 12" |
|                       |          |           |